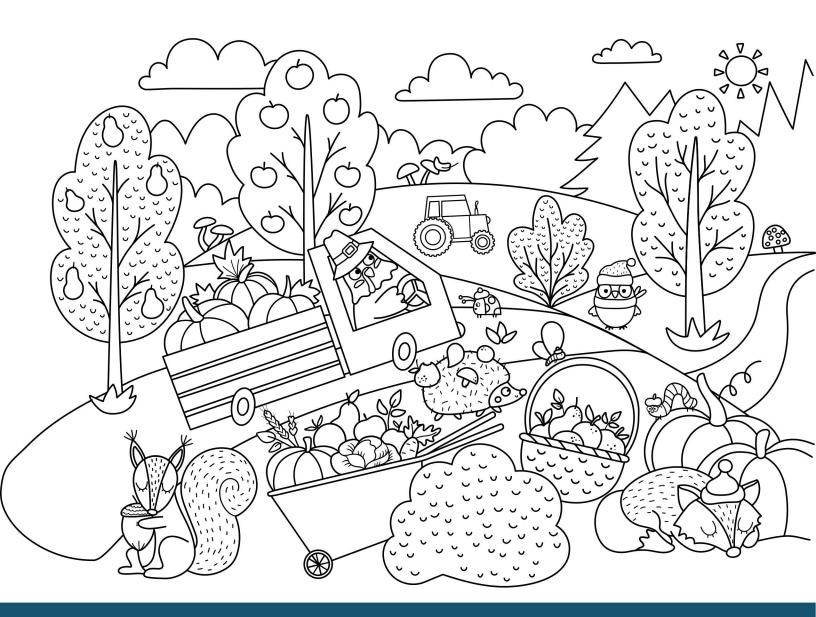

# Thanksgiving Seek and Find

Color the page and find the objects in the picture.