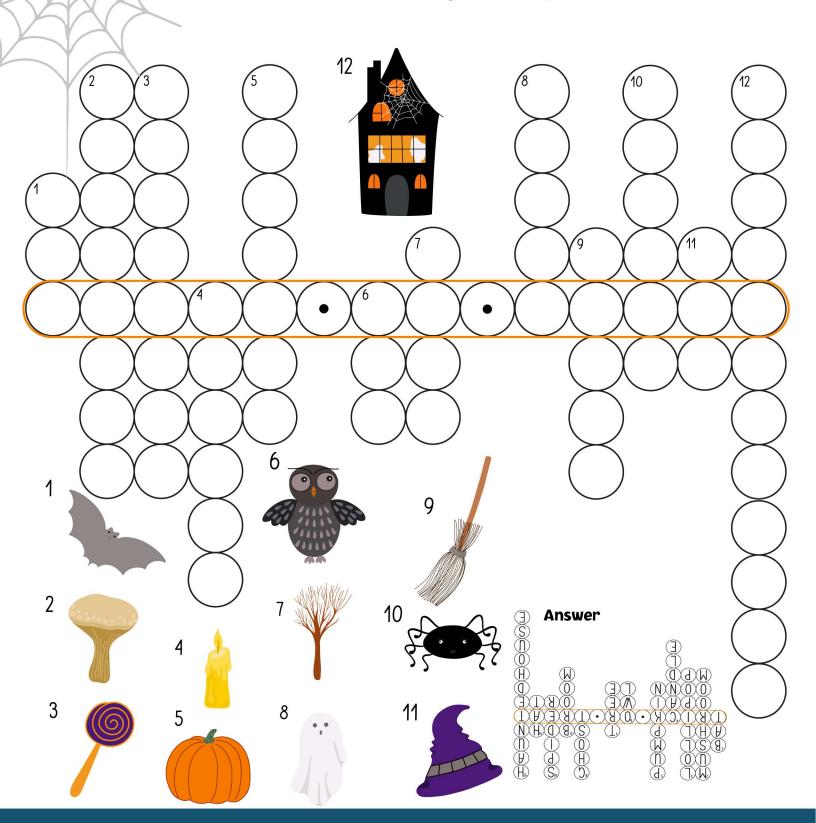

rizes awared for grades K-2, 3-5, and 6-8. Poster prizes awared for grades 9-12.  Poster draft space. |
|-----------------------|-----------------------------------------------------------------------------------------------------------------|
|                       |                                                                                                                 |
|                       |                                                                                                                 |
|                       |                                                                                                                 |



### **How Many Leaves**

Count the number of leaves in the air.





## Spooky Crossword

Solve the crossword and guess the phrase.



#### Letter and Envelope

Write a letter and address an envelope.

| Dear,                                                                                                                    |                                                          |
|--------------------------------------------------------------------------------------------------------------------------|----------------------------------------------------------|
|                                                                                                                          |                                                          |
|                                                                                                                          |