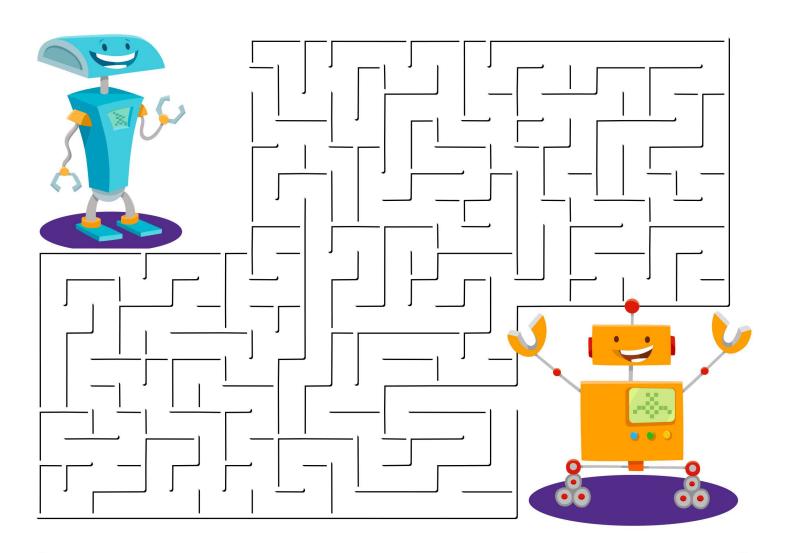

## STEAM is A-MAZing

Help the robot find his way through the maze. Then visit a STEAM event at a library near you.

STEAM learning is an educational approach that integrates science, technology, engineering, arts, and mathematics (STEAM).

Come to a STEAM TIME event and enjoy an interactive activity. Scan the code or visit bit.ly/HCPLC\_STEAM for more information.