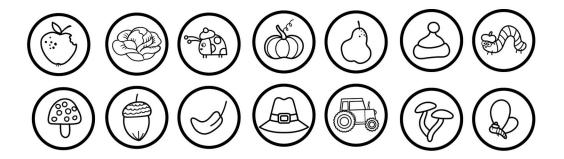

# Thanksgiving Seek and Find

Color the page and find the objects in the picture.